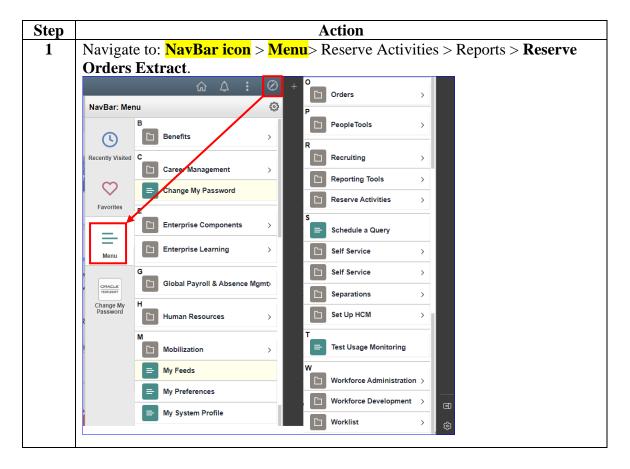

### **Reserve Orders Extract Report**

| Introduction | This guide provides the procedures for running the Reserve Orders Extract report in Direct Access (DA).                                                                                                                                                                                                                                                    |  |
|--------------|------------------------------------------------------------------------------------------------------------------------------------------------------------------------------------------------------------------------------------------------------------------------------------------------------------------------------------------------------------|--|
| Information  | This report identifies the status of all upcoming Reserve Orders within a DXR. It is recommended that Units/SPOs run this report at least once a week to see which orders require action. The following user roles have access to this report:<br>• CGHRS<br>• CGHRSUP<br>• CGRSVISC<br>• CGRSVMGR<br>• CGSSCMD<br>• Payroll Accounting Technician/Manager |  |

**Procedures** See below.

*Continued on next page* 